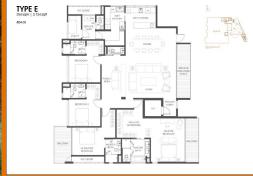

■ NO. OF FLOORS:

■ FLOOR/LEVEL: 4 - HIGH FLOOR

■ BED ROOMS: ■ BATH ROOMS: **MAIDS ROOMS:** N/A ■ PARKING SPACES: N/A

**LAYOUT TYPE: REGULAR** 

**■ FACING: ■ VIEWING:** OTHER

■ SELLING PRICE: OR PRICE!

**■ COMPLETION YEAR:** 2027

### THE GIVERNY RESIDENCES

Apartment for Sale: Partially furnished, 4 bedroom, 6 bathroom. Completion in 2027, this high floor unit is in original condition. Tenure: Freehold Located in Singapore's district D10 near Tanglin, Holland in the area Tanglin (Central region).