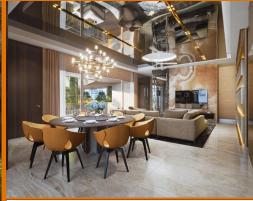

### THE GIVERNY RESIDENCES

Apartment for Sale: Partially furnished, 4 bedroom, 6 bathroom. Completion in 2027, this high floor unit is in original condition. Tenure: Freehold Located in Singapore's district D10 near Tanglin, Holland in the area Tanglin (Central region).

#### **INTERIOR FACILITIES**

Air-Conditioning

Bathtub

Private Garden

- Balcony
- Bombshelter
- Private Pool

#### OTHER INTERIOR FEATURES

Cooker Hob/Hood

Dryer

Dishwasher

Fridge